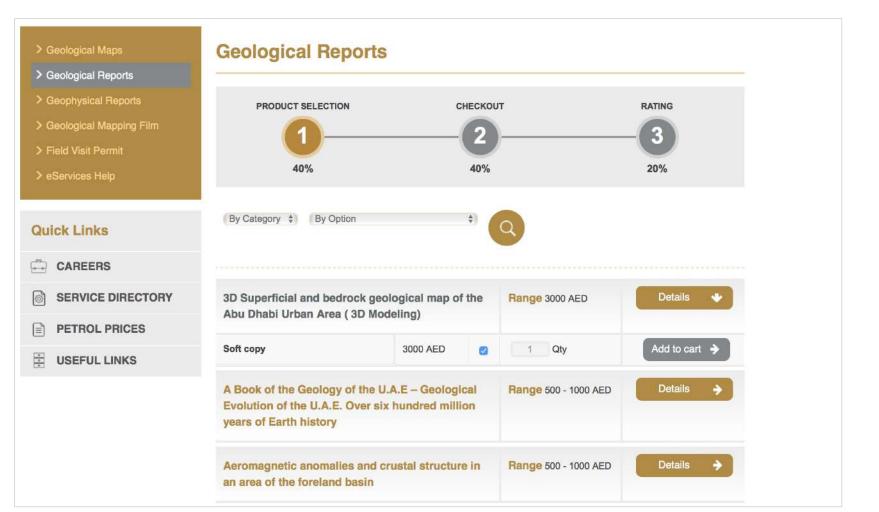

## You can also choose a service from the service List page

#### MOEI Services' User Manual

Choose the product you want with all details, then click "Add to Cart" You can choose up to 9 products at a time