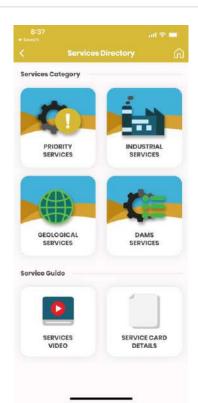

INFRASTRUCTURE





MOEI services' User Manual

000

Other Services

1 Service



#### Service List

You can choose any service from the List below. You can change view from List to icons











## **Service Channels**

#### From the services page

:https://www.moei.gov.ae/ar/services.aspx





### Service Channels

## From Mobile App

## **Ministry of Energy and Industry**

Ministry of Energy and Industry, United Arab Emirates provides smart services for individuals and corporate customers. Below you can find list of services available on the current release.



| #Downloads           | QR Code       |  |
|----------------------|---------------|--|
| Android : 500 - 1000 |               |  |
| IOS: 1000 - 1500     |               |  |
|                      | APPLE ANDROID |  |









You can choose the service from the main website page

















First: you need to register in MOEI website. Go to "members"





In the Member Login Page, you have two ways for registration, either through our website. Or Smart Pass.

1. Through the website: If you are a member with us, please Login.





If not, then you will need to register. Press on "Register Now" Member Login Dear Client, this service needs to login into the page. So, please use your registered information or register a new account. Username or Email OR Login With @ UAE PASS Password UAE Pass is your single credential to access UAE Government services 6U7NN Please enter text shown Forgot password? Login Do you have an account? Register Now



Or you can register through "Smart Pass".

Smart Pass is Registr