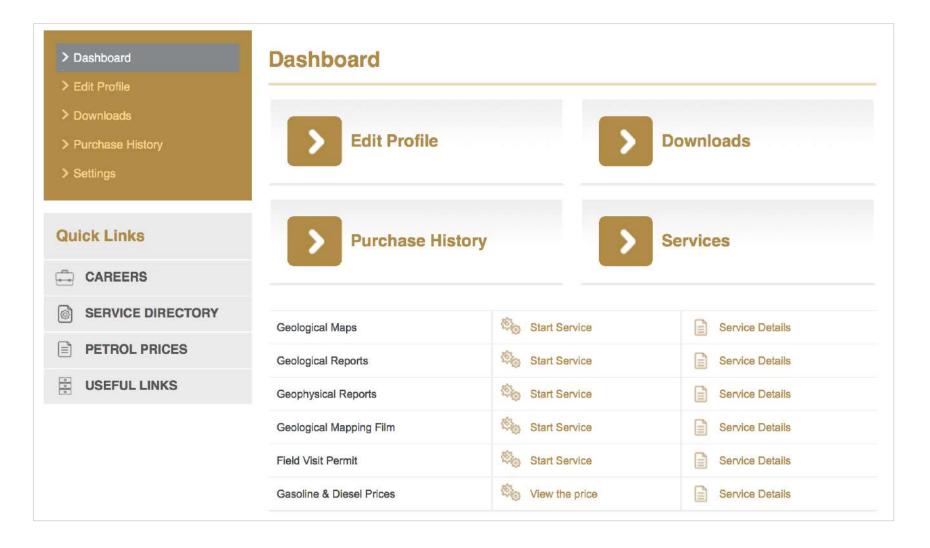

## You can choose a service directly from your dashboard

Or by selecting a service from the main page, if you already know the service you need.