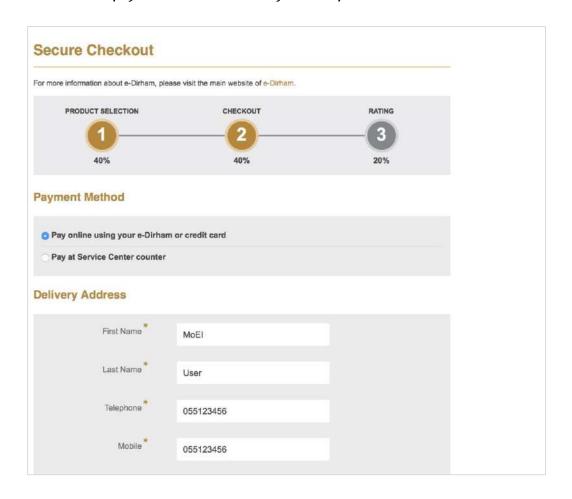

#### MOEI Services' User Manual

Or "Proceed to checkout" to fulfill you payment

Choose the payment method, add your shipment details and submit