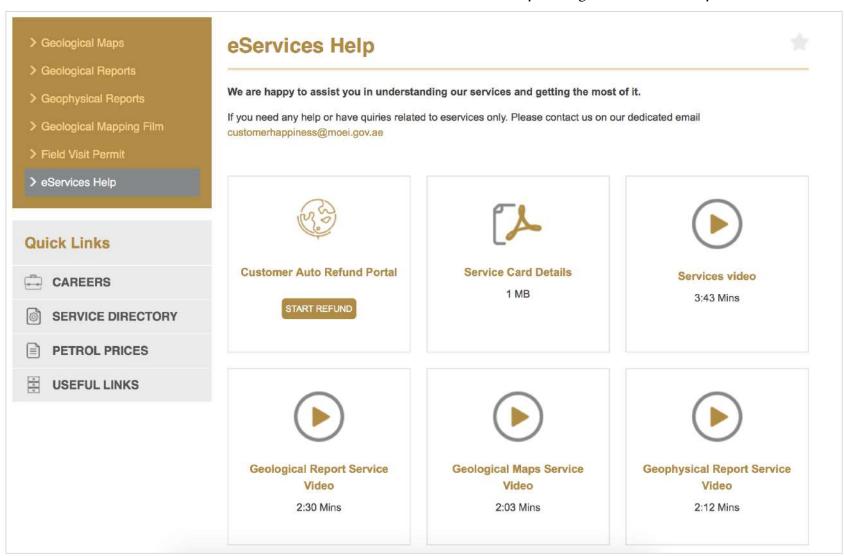

## For more details about our services (Fees, videos, User Manual, etc..) please go to "service Help"

If you want to change your password, go to Settings in your Profile

You can select certain pages in the website and add them as favorite page to view later anytime