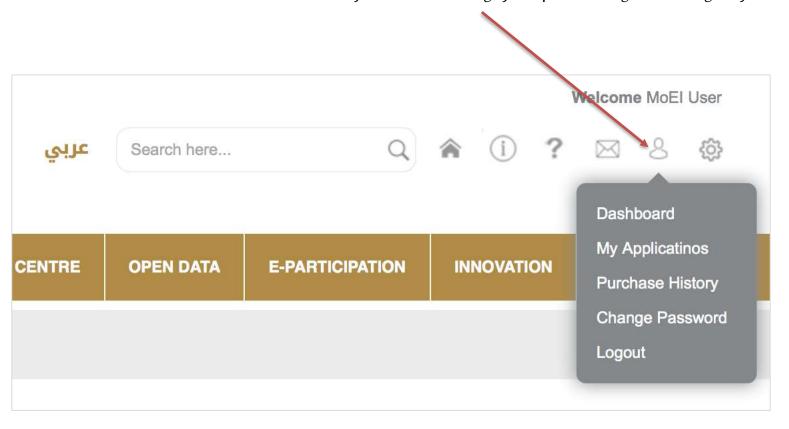

## You can choose a service directly from your dashboard

Or by selecting a service from the main page, if you already know the service you need.

## You can also choose a service from the service List page

## For more details about our services (Fees, videos, User Manual, etc..) please go to "service Help"

If you want to change your password, go to Settings in your Profile

You can select certain pages in the website and add them as favorite page to view later anytime