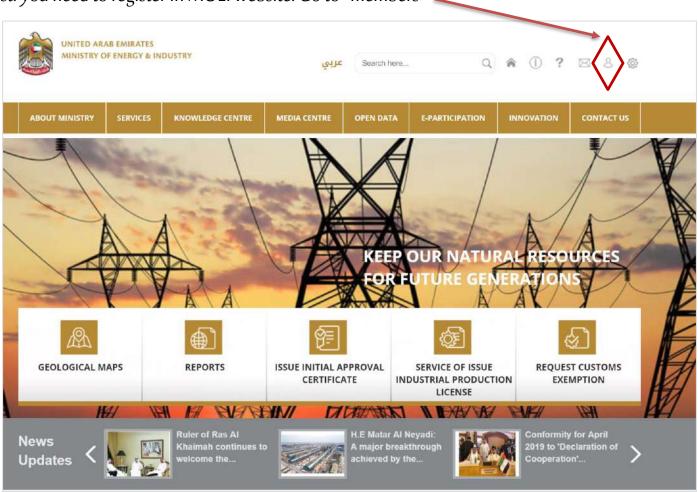

You can choose the service from the main website page

First: you need to register in MOEI website. Go to "members"

In the Member Login Page, you have two ways for registration, either through our website. Or Smart Pass.