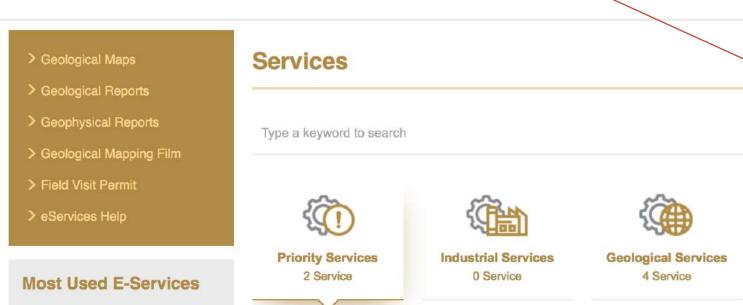

#### Service List

You can choose any service from the List below. You can change view from List to icons

## **Service Channels**

#### From the services page

:https://www.moei.gov.ae/ar/services.aspx

### Service Channels