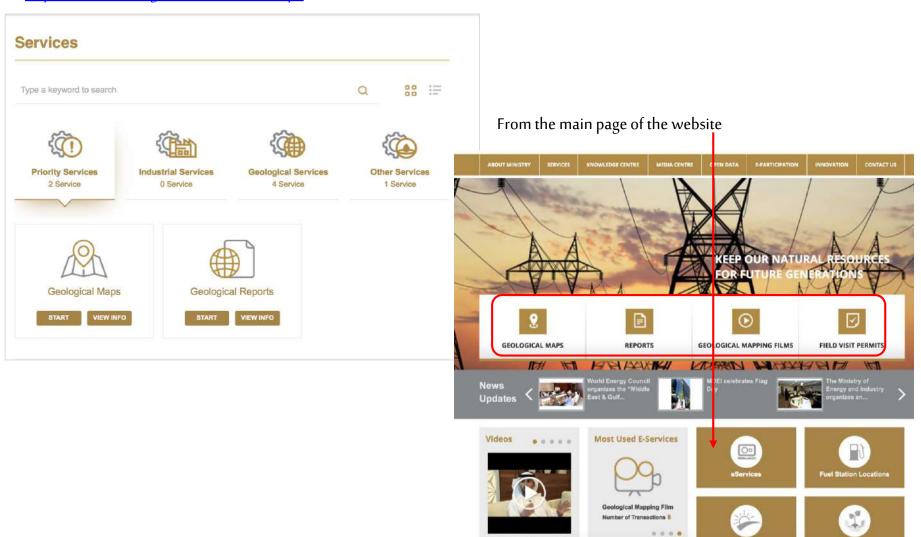

#### From the services page

:https://www.moei.gov.ae/ar/services.aspx

You can choose the service from the main website page

First: you need to register in MOEI website. Go to "members"

In the Member Login Page, you have two ways for registration, either through our website. Or Smart Pass.

## You can choose a service directly from your dashboard

Or by selecting a service from the main page, if you already know the service you need.

## You can also choose a service from the service List page