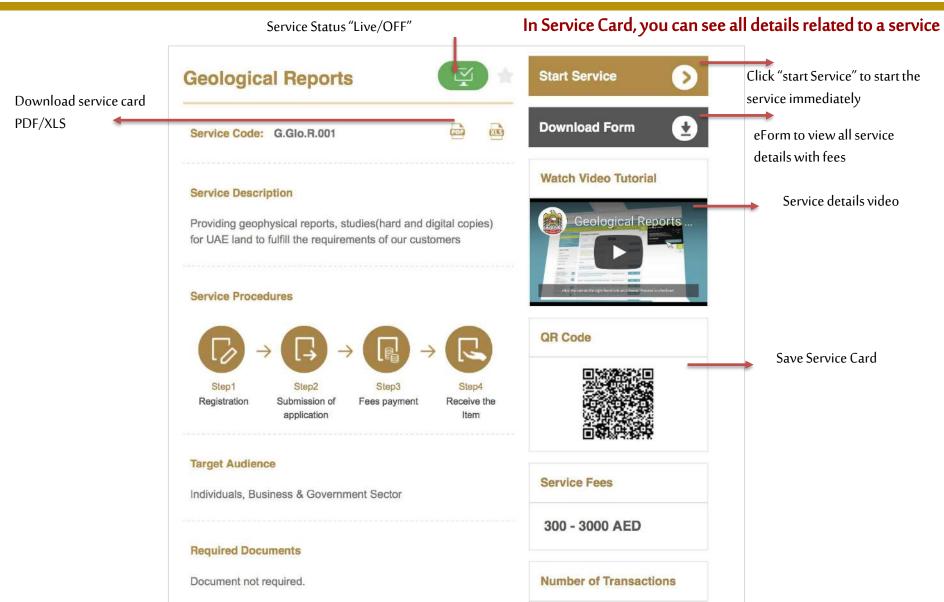

## For more details about our services (Fees, videos, User Manual, etc..) please go to "service Help"

If you want to change your password, go to Settings in your Profile

You can select certain pages in the website and add them as favorite page to view later anytime