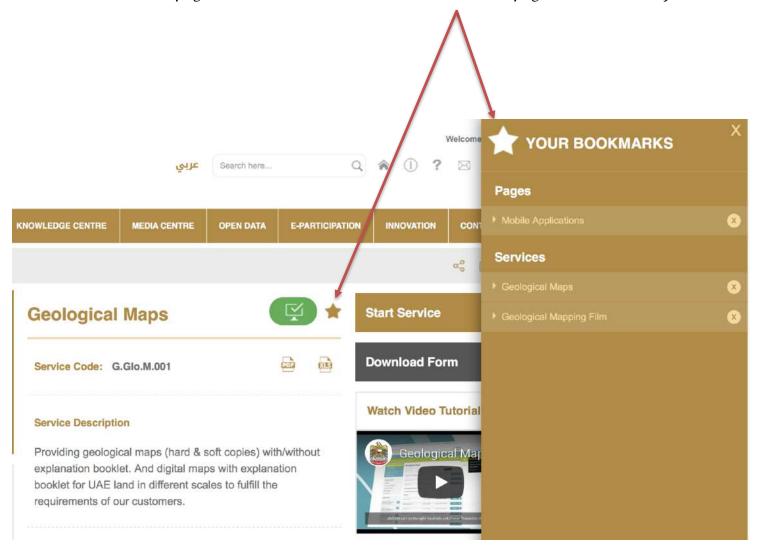

## For more details about our services (Fees, videos, User Manual, etc..) please go to "service Help"

If you want to change your password, go to Settings in your Profile

You can select certain pages in the website and add them as favorite page to view later anytime