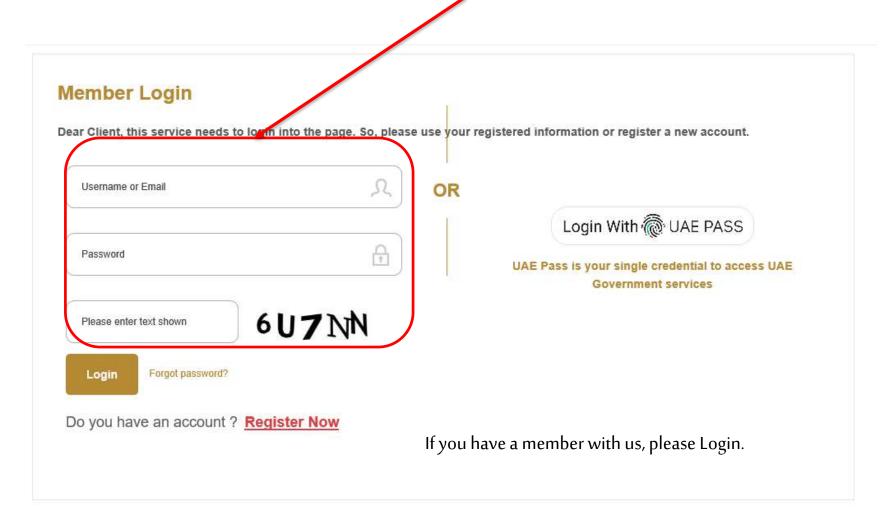

You can choose the service from the main website page

First: you need to register in MOEI website. Go to "members"

In the Member Login Page, you have two ways for registration, either through our website. Or Smart Pass.

1. Through the website: If you are a member with us, please Login.

If not, then you will need to register. Press on "Register Now" Member Login Dear Client, this service needs to login into the page. So, please use your registered information or register a new account. Username or Email OR Login With @ UAE PASS Password UAE Pass is your single credential to access UAE Government services 6U7NN Please enter text shown Forgot password? Login Do you have an account? Register Now