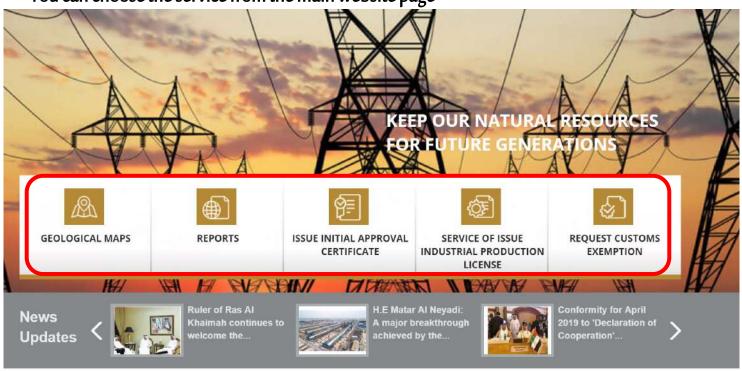

You can choose the service from the main website page

First: you need to register in MOEI website. Go to "members"

In the Member Login Page, you have two ways for registration, either through our website. Or Smart Pass.

## You can choose a service directly from your dashboard

Or by selecting a service from the main page, if you already know the service you need.