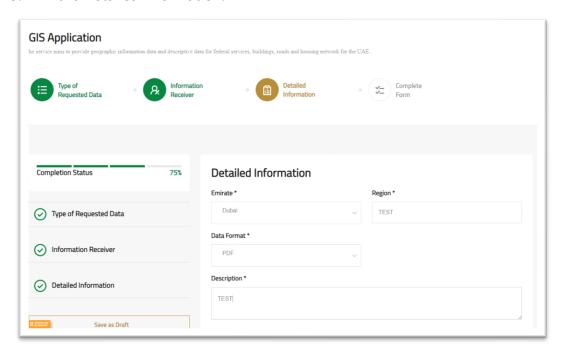

## 8. Fill the Information Receiver.

9. Fill the Detailed Information.

10. Submit the request by clicking on "Submit" button, or you can click on "Save as Draft" to save the request and modify it later before sending it to the Ministry.