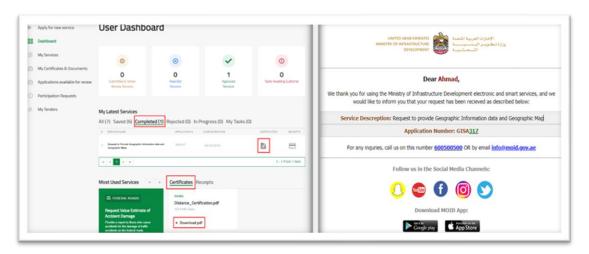

"Consultations, Layouts and Technical Studies".
- 6. Then select the needed service "Request to Provide Geographic Information data and Geographic Maps", you can view the service Info or start the service immediately.



## 7. Choose the type of requested data.



## 8. Fill the Information Receiver.



9. Fill the Detailed Information.



10. Submit the request by clicking on "Submit" button, or you can click on "Save as Draft" to save the request and modify it later before sending it to the Ministry.



11. Fill the satisfaction survey about the eService, when the following pop-up shows up:





12. After the application is approved by the ministry, you will receive the documents automatically via email. However, you can also view and download the documents from the end user dashboard.