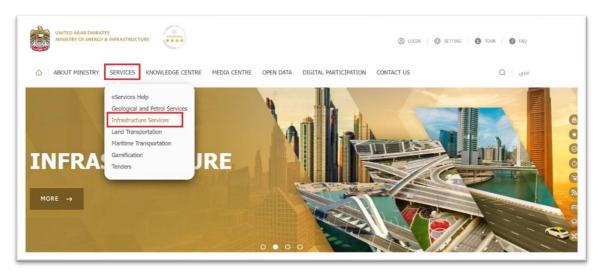

3. Then it will redirect you to the Login page, you can login by email registered and password or using UAE PASS.

4. From the home page, go to "Services" tab, then choose "Infrastructure Services".

- 5. From Services Directory, choose the category "Consultations, Layouts and Technical Studies".
- 6. Then select the needed service "Request to Provide Geographic Information data and Geographic Maps", you can view the service Info or start the service immediately.