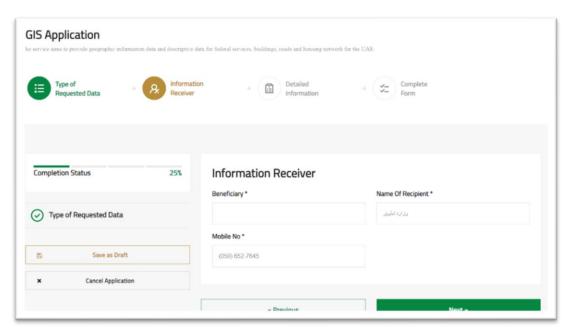

## 8. Fill the Information Receiver.

9. Fill the Detailed Information.

10. Submit the request by clicking on "Submit" button, or you can click on "Save as Draft" to save the request and modify it later before sending it to the Ministry.