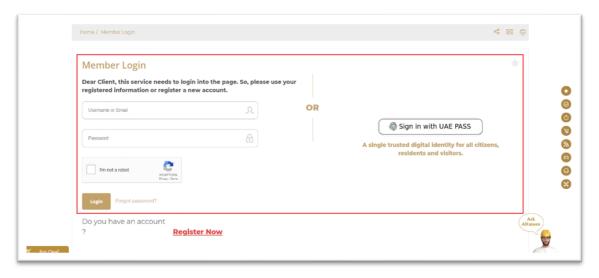

3. Then it will redirect you to the Login page, you can login by email registered and password or using UAE PASS.

4. From the home page, go to "Services" tab, then choose "Infrastructure Services".

- 5. From Services Directory, choose the category "Consultations, Layouts and Technical Studies".
- 6. Then select the needed service "Request to Provide Geographic Information data and Geographic Maps", you can view the service Info or start the service immediately.