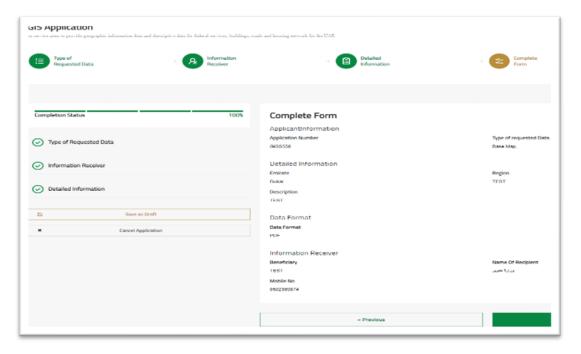

## 8. Fill the Information Receiver.

9. Fill the Detailed Information.

10. Submit the request by clicking on "Submit" button, or you can click on "Save as Draft" to save the request and modify it later before sending it to the Ministry.