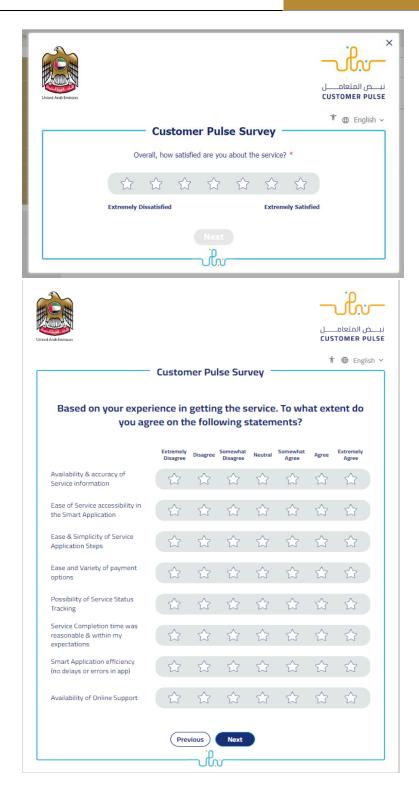

11. Fill the satisfaction survey about the eService, when the following pop-up shows up:

12. After the application is approved by the ministry, you will receive the documents automatically via email. However, you can also view and download the documents from the end user dashboard.