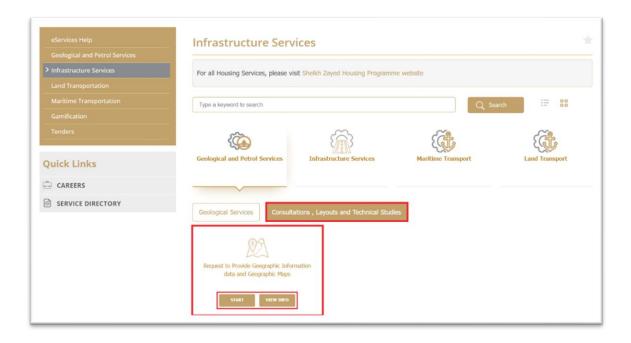

3. Then it will redirect you to the Login page, you can login by email registered and password or using UAE PASS.

4. From the home page, go to "Services" tab, then choose "Infrastructure Services".

- 5. From Services Directory, choose the category "Consultations, Layouts and Technical Studies".
- 6. Then select the needed service "Request to Provide Geographic Information data and Geographic Maps", you can view the service Info or start the service immediately.