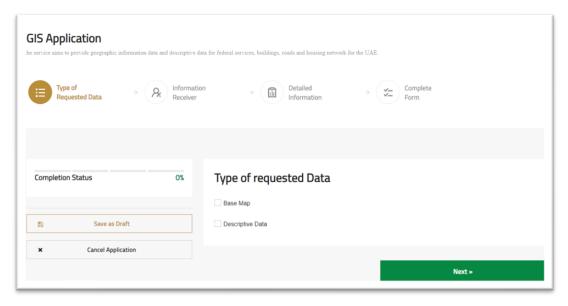

## **User Manual**

Request to Provide Geographic Information data and Geographic

**Maps Service** 

V 3.0

2021

- 1. Open MOEI website: <a href="https://www.moei.gov.ae">https://www.moei.gov.ae</a>
- 2. Click on "LOGIN" on the header



3. Then it will redirect you to the Login page, you can login by email registered and password or using UAE PASS.



4. From the home page, go to "Services" tab, then choose "Infrastructure Services".



- 5. From Services Directory, choose the category "Consultations, Layouts and Technical Studies".
- 6. Then select the needed service "Request to Provide Geographic Information data and Geographic Maps", you can view the service Info or start the service immediately.



## 7. Choose the type of requested data.



## 8. Fill the Information Receiver.



9. Fill the Detailed Information.



10. Submit the request by clicking on "Submit" button, or you can click on "Save as Draft" to save the request and modify it later before sending it to the Ministry.



11. Fill the satisfaction survey about the eService, when the following pop-up shows up:





12. After the application is approved by the ministry, you will receive the documents automatically via email. However, you can also view and download the documents from the end user dashboard.